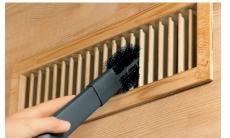

## Includes:

- Radiator Brush
- Crevice Nozzle

Cleans vents.

Crevice nozzle cleans furniture.

Dusts radiators.

Removes dryer lint.

| MODEL OVERVIEW                        |
|---------------------------------------|
| Brush for Radiators and Blinds SHB 20 |
| EAN: 4002515093887                    |
| Item Number: 9223430                  |