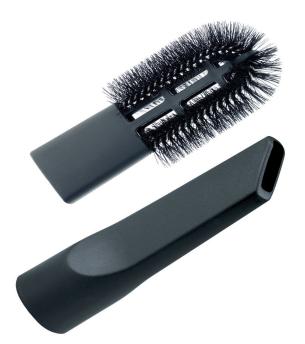

## Brush for Radiators and Blinds SHB 20

For greater cleaning efficiency and precision.

Durable yet gentle, this bristled brush works its way into crevices to clean dust from radiators, blinds vents, refrigerator coils, air conditioners and decorative vases.

The SHB 20 is a set comprising of an attachment for blinds and a fully compatible short crevice nozzle with a length of 6 inches. This set can be used in conjunction with all Miele vacuum cleaners. The enclosed crevice nozzle can also be used as an accessory in its own right, and can be used to clean narrow spaces and corners.

## Includes:

- Radiator Brush
- Crevice Nozzle

Cleans vents.

Crevice nozzle cleans furniture.

Dusts radiators.

Removes dryer lint.

| MODEL OVERVIEW                        |
|---------------------------------------|
| Brush for Radiators and Blinds SHB 20 |
| EAN: 4002515093887                    |
| Item Number: 9223430                  |