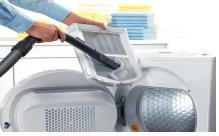

## Brush for Radiators and Blinds SHB 20

For greater cleaning efficiency and precision.

Durable yet gentle, this bristled brush works its way into crevices to clean dust from radiators, blinds vents, refrigerator coils, air conditioners and decorative vases.

The SHB 20 is a set comprising of an attachment for blinds and a fully compatible short crevice nozzle with a length of 6 inches. This set can be used in conjunction with all Miele vacuum cleaners. The enclosed crevice nozzle can also be used as an accessory in its own right, and can be used to clean narrow spaces and corners.

## Includes:

- Radiator Brush
- Crevice Nozzle

Cleans vents.

Crevice nozzle cleans furniture.

Dusts radiators.

Removes dryer lint.

| MODEL OVERVIEW                        |
|---------------------------------------|
| Brush for Radiators and Blinds SHB 20 |
| EAN: 4002515093887                    |
| Item Number: 9223430                  |