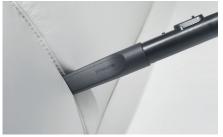

The SHB 20 is a set comprising of an attachment for blinds and a fully compatible short crevice nozzle with a length of 6 inches. This set can be used in conjunction with all Miele vacuum cleaners. The enclosed crevice nozzle can also be used as an accessory in its own right, and can be used to clean narrow spaces and corners.

## Includes:

- Radiator Brush
- Crevice Nozzle

Cleans vents.

Crevice nozzle cleans furniture.

Dusts radiators.

Removes dryer lint.

| MODEL OVERVIEW                        |
|---------------------------------------|
| Brush for Radiators and Blinds SHB 20 |
| EAN: 4002515093887                    |
| Item Number: 9223430                  |