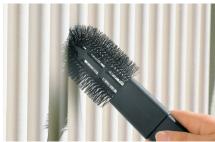

## Brush for Radiators and Blinds SHB 20

For greater cleaning efficiency and precision.

Durable yet gentle, this bristled brush works its way into crevices to clean dust from radiators, blinds vents, refrigerator coils, air conditioners and decorative vases.

## Includes:

- Radiator Brush
- Crevice Nozzle

Cleans vents.

Crevice nozzle cleans furniture.

Dusts radiators.

Removes dryer lint.

| MODEL OVERVIEW                        |
|---------------------------------------|
| Brush for Radiators and Blinds SHB 20 |
| EAN: 4002515093887                    |
| Item Number: 9223430                  |